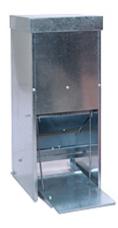

## Automatic hopper 15 L /5010

**The automatic opening of the hopper** is made by simple pressure when the poultry appears in front of the feeding dish. Mice, rats and other harmful youngs, by their weight too light, do not succeed in activating the mechanism. Galvanized iron thickness 1mm. Assembly by rivets to avoid the corrosion. Agrees perfectly outside for any poultry (teals, mallards, dwarfish hens etc.).

Without right angles to avoid any risk of cuts.

Silent opening system and will not startle hens as treadle opens and closes.

Dimensions (mm): Length 234 Width 190 Height 520

**Vendor Information**