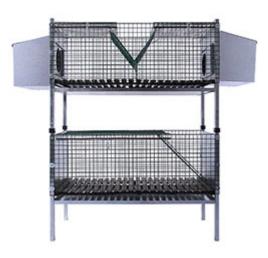

## Rabbit duo /5062

Â

## Perfect for beginners breeding

This product is ideally suited for rabbit breeding (in conformity with European standards).

Above a hutch for 2 females and their young.

Below a hutch for male or young.

Top opening, equipped with a drip tray for droppings. Easy to maintain. These cages are stackable.

Wiremesh (25\*25mm), fully powder coated, 2.5mm thickness. All angles of this product have been frayed to avoid any risk of injury.

**Dimensions (mm):** Length 1050 Width 530 Height 1300 (Delivered disassembled with assembly instructions and hardware).

**Vendor Information**