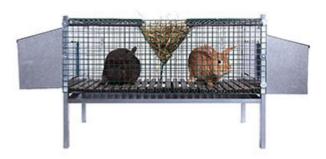

## 2 rabbits (maternity).

This cage is ideally suited for rabbit breeding (in conformity with European standards).

Top opening, equipped with a drip tray for droppings. Easy to maintain. These cages are stackable.

Wiremesh (25\*25mm), fully powder coated, 2.5mm thickness. All angles of this product have been frayed to avoid any risk of injury.

The cage can be equipped with two nests for young.

On both sides, doors are located allow or prohibit passage of the mother.

**Dimensions (mm):** Length 1050 Width 530 Height 650 (Delivered disassembled with assembly instructions and hardware).

**Vendor Information**